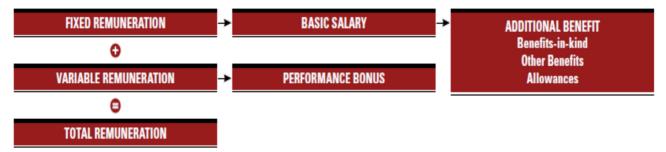

## EXECUTIVE DIRECTOR'S REMUNERATION STRUCTURE

The summary of the Executive Director's remuneration package is as follows: