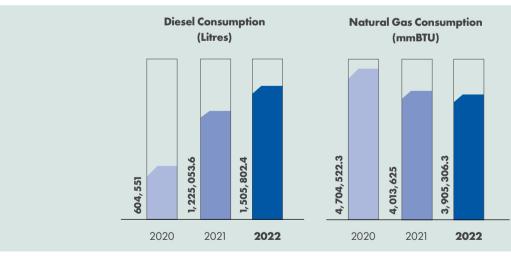

## **OUR INITIATIVES**

The Group continues to face prevailing challenges such as the persistent high input costs in raw sugar, freight, natural gas and the weakening of the Malaysian Ringgit, which indicates that we have to invest more to procure goods and services. Other input costs such as packaging materials, wages and inland logistics have also increased significantly.

Although there has been greater demand for our products from our local and export markets, these high input costs hinder the progress of the Group's financial performance. As such, we will remain focused on improving our average selling prices, minimising our costs and improving domestic sales volume through the expansion of new channels and increasing Consumer Reach Points.