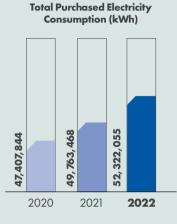

| 18   | 10   |
| Temporary          | 2    | 8    | 0    |

**NEW EMPLOYEE HIRES** 





DELIVERING SUSTAINABLE VALUE

Caller,



UPHOLDING GOOD

GOVERNANCE AND ECONOMIC SUSTAINABILITY

and the second second







MSM Malaysia Holdings Berhad

Moving Forward with Resilience



### Performance Metrics



#### MSM Malaysia Holdings Berhad Moving Forward with Resilience













### Performance Metrics

#### ENVIRONMENTAL











**Amount of Hazardous (Scheduled)** Waste Generated



**NON-HAZARDOUS WASTE (TONNES)** 



Amount of Non-Hazardous (Non-Scheduled) Waste Sent to Third-Party for Recovery (Mudcake)

## 251, 522.5 Scope 211, 277.0 40,811.2 216, 513.4

88 Sustainability Report 2022 OPTIMISING ENVIRONMENTAL PERFORMANCE



### Performance Metrics

#### **ENERGY CONSUMPTION**





#### **GHG EMISSIONS**



BASIS OF THIS REPORT











### GRI Content Index

### **GRI Universal Standard**

| Statement of Use | MSM Group has reported the information cited in this GRI content index for the period 1 January 2022 to 31 December 2022 with reference to the GRI Standards. |
|------------------|---------------------------------------------------------------------------------------------------------------------------------------------------------------|
| GRI 1 Used       | GRI 1: Foundation 2021                                                                                                                                        |

| GRI<br>Disclosure | GRI Disclosure Description                                                  | Page<br>Number  | Remarks / Omissions