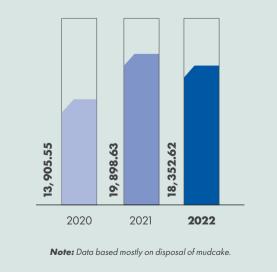

The practice of 3R remained our focus throughout the year in achieving operational excellence and improving efficiency as this guided us in our efforts of reducing waste. We played our part in waste reduction by reusing and recovering by-products, such as turning mudcake into fertiliser and molasses into bioethanol.