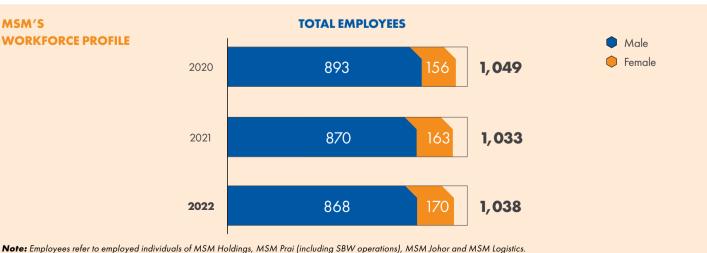

## Produces

>947 thousand MT of refined sugar products

Ranked 3rd most chosen FMCG brand in FY2021

**Premium Quality Sugar** 

Polarisation of | ICUMSA 99.6%

45

Total Manpower: 1,038 employees

Serving >300 customers