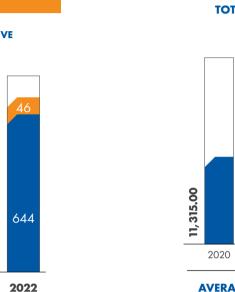

|           |           |

hours worked.

|                     | 2020  | 2021  |
|---------------------|-------|-------|
| Cases               | 29    | 22    |
| Days Lost to Injury | 6,202 | 409   |
| Incident Rate (%)   | 18.23 | 13.65 |

OPTIMISING ENVIRONMENTAL PERFORMANCE



APPENDICES



www

### Performance **Metrics**

### Performance Metrics

#### Total Employees by Gender & by Category

BASIS OF THIS REPORT



OUR VALUE

Q&A WITH OUR GROUP CHIEF EXECUTIVE OFFICER ON SUSTAINABILITY

OUR BUSINESS IN BRIEF

| New Employee Hires | 2020 | 2021 | 2022 |
|--------------------|------|------|------|
| Permanent          | 117  | 115  | 119  |
| Contractual        | 1    | 18   | 10   |
| Temporary          | 2    | 8    | 0    |

**NEW EMPLOYEE HIRES** 





DELIVERING SUSTAINABLE VALUE

Caller,



UPHOLDING GOOD

GOVERNANCE AND ECONOMIC SUSTAINABILITY

and the second second







MSM Malaysia Holdings Berhad

Moving Forward with Resilience



### Performance Metrics



#### MSM Malaysia Holdings Berhad Moving Forward with Resilience













### Performance Metrics

#### ENVIRONMENTAL











**Amount of Hazardous (Scheduled)** Waste Generated



**NON-HAZARDOUS WASTE (TONNES)** 



Amount of Non-Hazardous (Non-Scheduled) Waste Sent to Third-Party for Recovery (Mudcake)

## 251, 522.5 Scope 211, 277.0 40,811.2 216, 513.4

88 Sustainability Report 2022 OPTIMISING ENVIRONMENTAL PERFORMANCE



### Performance Metrics

#### **ENERGY CONSUMPTION**





#### **GHG EMISSIONS**



BASIS OF THIS REPORT











### GRI Content Index

### *