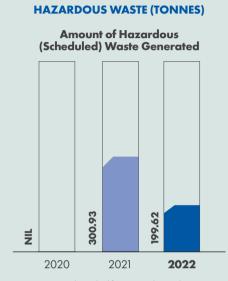

stemmed from extensive research conducted on MSM's mudcake waste in 2021, which revealed that it had acid-reducing properties in soil, making it an ideal fertiliser. This led to a collaboration between MSM Johor and FGV Fertiliser in October 2021 to determine if the mudcake generated by MSM Prai and MSM Johor could be taken up by FGV Fertiliser, providing mutual benefits for both parties.

We will continue to take advantage of this opportunity by exploring further collaborations with other industries and environmental authorities. MSM is also working to collaborate with higher educational institutions to conduct further research on other potential uses and benefits of mudcake.

The following diggrams provide an overview of our waste management and our progress over the last three years:



Note: Data only tracked for MSM Johor and MSM Prai.

#### **NON-HAZARDOUS WASTE (TONNES)**

Amount of Non-Hazardous (Non-Scheduled) Waste Sent to Third-Party for Recovery (Mudcake)



#### O GOING FORWARD

We will continue to improve our data analysis and tracking methods for better consistency and also explore other initiatives to further reduce our waste from being diverted to landfills. As for our mudcake initiative, we hope to explore potential collaborations and opportunities and conduct more research to create more value for our organisation, the environment and our industry.

PUTTING OUR PEOPLE FIRST



APPENDICES



### Waste Management

In the year under review, we observed a decrease of 33.8% in the amount of hazardous waste generated. All hazardous (scheduled) waste generated