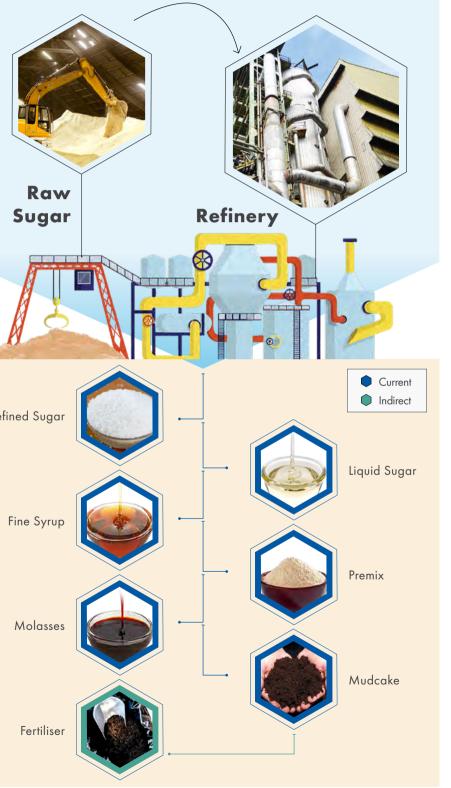

## Our **Value Chain**

The MSM Group focuses on the midstream activities of the sugar value chain - namely sourcing, processing, marketing and distribution of refined sugar products, value added sugar products and sugar manufacturing by-products.

two established refineries Through situated in Prai, Penang and Tanjung Langsat, Johor, MSM is known for its premium quality sugar with a high sucrose content which has a dominant presence among the food and beverage industry consumers, both domestically and regionally.

MSM has ventured into producing value added sugar products such as liquid sugar, fine syrup and premixes by leveraging its expanded production capacities.

MSM is currently exploring the recycling of sugar refining by-products by converting waste, namely mudcake, into fertilisers, and molasses into high value products.