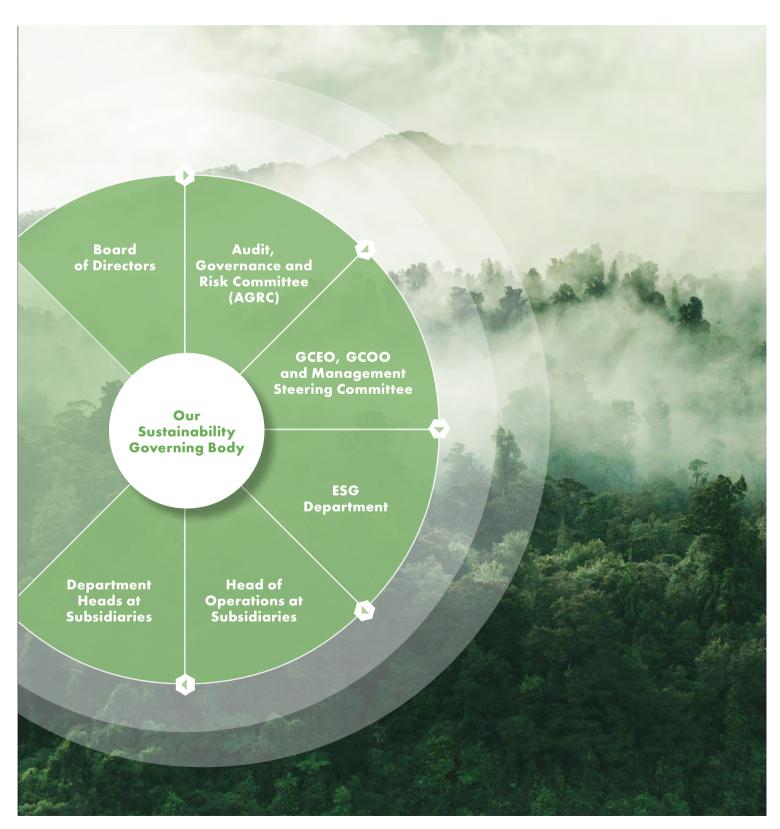

## **Sustainability** Governance

Sustainability at **MSM** is driven from the top and cascaded down to the working level, where sustainability strategy, initiatives and programmes are rolled out and implemented to deliver on our ESG goals and targets.

Our sustainability governance is led by the Board of Directors, which has oversight on sustainability-related matters including climate change risk. The Board of Directors is supported by the Audit, Governance and Risk Committee (AGRC), which receives updates from the Group Chief Executive Officer (GCEO), Group Chief Operating Officer (GCOO) and Management Steering Committee. Our sustainability governance structure and the role of each level are shown in the following illustration:

The AGRC receives periodic updates on ESG issues and risks including the plans, actions to be taken and the progress of key ESG initiatives. The AGRC is the Board committee with oversight for the formulation of the sustainability policy and strategies. It reviews the Sustainability Report and any other related information that has a major financial and/or reputational impact on the Group.

The GCEO and GCOO provide leadership and direction for sustainability initiatives and are the conduit between the Board (that includes the AGRC) and MSM's operational units on sustainability and corporate governance related matters. Members of the Management Steering Committee discuss ESG-related matters such as GHG emissions and reduction, identifying ESG opportunities and mitigating ESG risks.

The ESG Department reports directly to the GCEO and advises all Heads of Operations and Department Heads at subsidaries on matters pertaining to the Group's sustainability strategy. The ESG Department also works closely with MSM's Health, Safety, Environment, Security & Quality (HSES&Q) Department, the department that spearheads the implementation of sustainability-led strategies and programmes within the Group.

## **Board of Directors**

MSM's Board Charter sets out the Board's responsibility to review, approve and include ESG considerations for the sustainability of the business in the strategic plans. The Board of Directors formulates the sustainability policy and ensures that it takes account of material matters that impact business goals and ascertains MSM's sustainability practices. In addition, the Board is responsible for approving MSM's sustainability disclosures.

## Audit, Governance and Risk Committee (AGRC)

## GCEO, GCOO and **Management Steering Committee**

## **ESG Department**

BASIS OF THIS REPORT