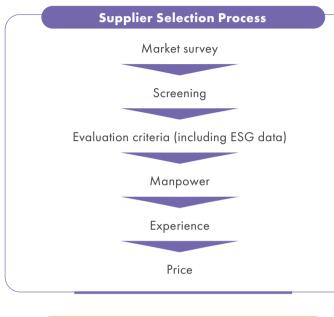

## **OUR APPROACH**

At MSM, our practice of ethical procurement and creating a sustainable We ensure that our supply chain is sustainable by fostering relationships supply chain enables us to refine the traceability of how raw materials based on good governance without conflict of interest and our zero are sourced, utilised and distributed. Our Group Procurement Policy tolerance for bribery and corruption. We are in support of fair and outlines the procurement principles based on efficiency, effectiveness equal treatment towards all suppliers and business partners, as we are and transparency and accountability. Our procurement principles also highly aware of the separation of technical and commercial assessments. took into account best value, quality vendor performance, open and fair Our vendors and business partners are in full knowledge of any new competition and smart collaborations. guidelines, policies or disclosures that we enforce, to enhance our partnerships.

Our vendors are registered through a central system managed by the Group Procurement of our parent company, FGV, based on their commitment to responsible practices and employment rights, safety, auality and sustainability.

In ensuring a sustainable supply chain, we monitor and assess our In contributing to nation building, MSM supports local industries by vendors and business partners through the vendor evaluation process engaging local vendors and suppliers. In 2022, our procurement at a standard level. This allows us to maintain a strong vendor base with expenses from local vendors were RM293 million, a decrease from competitive pricing rates and quality services. This excludes the purchase FY2021. of raw materials or commodities for production of goods sold such as raw sugar as they are not managed in the vendor registration system