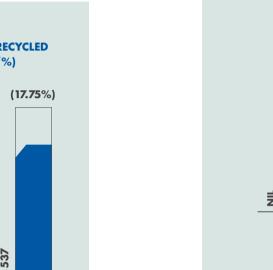

nce **Metrics**

### Performance Metrics

#### Total Employees by Gender & by Category

BASIS OF THIS REPORT



OUR VALUE

Q&A WITH OUR GROUP CHIEF EXECUTIVE OFFICER ON SUSTAINABILITY

OUR BUSINESS IN BRIEF

| New Employee Hires | 2020 | 2021 | 2022 |
|--------------------|------|------|------|
| Permanent          | 117  | 115  | 119  |
| Contractual        | 1    | 18   | 10   |
| Temporary          | 2    | 8    | 0    |

**NEW EMPLOYEE HIRES** 





DELIVERING SUSTAINABLE VALUE

Caller,



UPHOLDING GOOD

GOVERNANCE AND ECONOMIC SUSTAINABILITY

and the second second







MSM Malaysia Holdings Berhad

Moving Forward with Resilience



### Performance Metrics



#### MSM Malaysia Holdings Berhad Moving Forward with Resilience













### Performance Metrics

#### ENVIRONMENTAL











**Amount of Hazardous (Scheduled)** Waste Generated



**NON-HAZARDOUS WASTE (TONNES)** 



Amount of Non-Hazardous (Non-Scheduled) Waste Sent to Third-Party for Recovery (Mudcake)

## 251, 522.5 Scope 211, 277.0 40,811.2 216, 513.4

88 Sustainability Report 2022 OPTIMISING ENVIRONMENTAL PERFORMANCE



### Performance Metrics

#### **ENERGY CONSUMPTION**





#### **GHG EMISSIONS**



BASIS OF THIS REPORT











### GRI Content Index

### **GRI Universal Standard**

| Statement of Use | MSM Group has reported the information cited in this GRI content index for the period 1 January 2022 to 31 December 2022 with reference to the GRI Standards. |
|------------------|--------------------------------------------------------------------------------------------------------------------