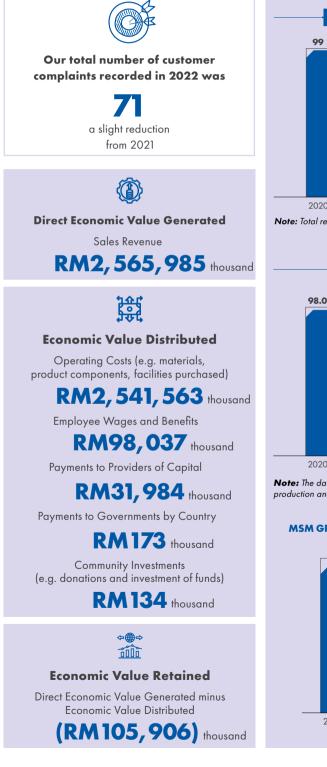

## **OUR INITIATIVES**

For FY2022, we recorded an increase in total revenue of RM2.6 billion in comparison to FY2021's RM2.3 billion. This was attributable to our dynamic Business Plan 2021-2023 (BP23) blueprint's Resilient strategy for 2022, which yielded achievements including the revision of our ASPs, improved sales drive and new partnerships. We also penetrated new markets, including our foray into the HoReCa segment and partnerships with retail chains such as 99 Speedmart, 7-Eleven Malaysia and the Sheng Siong supermarket chain in Singapore.

The Group recorded Loss Before Tax of RM179 million for the 12 months ended 31 December 2022, compared to Profit Before Tax of RM81 million in the corresponding period the year before, due to prolonged margin compression stemming from the controlled price of sugar in the domestic retail segment, without any subsidy.