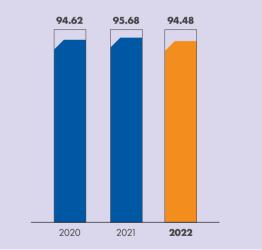

In FY2022, MSM Johor continue its ramp-up programme while MSM Prai initiated its rejuvenation life extension programme which will extend the plant's lifespan for an additional 20 to 30 years. Yield performance is a crucial metric that determines both the quantity of raw sugar utilised to produce the final product and the amount of raw sugar lost during the production process.

### **MSM GROUP YIELD PERFORMANCE (%)**