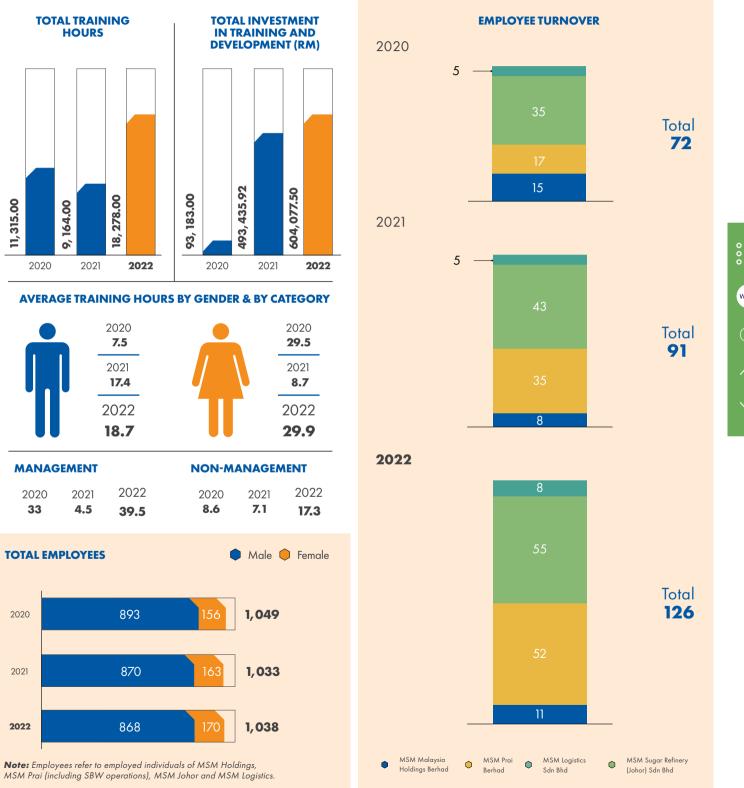

We highly regard our people as one of the Group's biggest assets and continue to inculcate a culture of learning and development. This year, our training hours increased by almost 100%, and while this is partly due to the return to postpandemic normalcy, we have also increased our investment in training and development by more than 20%. This is to future-proof our people and ensure that they remain agile and are capable of overcoming challenges with positive mindsets.