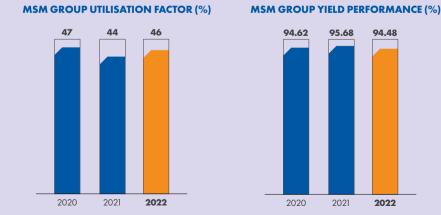

### **Optimising Performance through Plant Efficiencies**

Our plants' utilisation factor (UF) assesses the efficiencies attained during the year, which can be affected by scheduled maintenance to enhance operational efficiency or unforeseen interruptions caused by equipment malfunctions or plant closures. To enhance plant reliability and efficiency, we strive for timely execution of scheduled maintenance and upgrades when necessary, throughout the year.

In FY2022, MSM Johor continue its ramp-up programme while MSM Prai initiated its rejuvenation life extension programme which will extend the plant's lifespan for an additional 20 to 30 years. Yield performance is a crucial metric that determines both the quantity of raw sugar utilised to produce the final product and the amount of raw sugar lost during the production process.

**MSM GROUP UTILISATION FACTOR (%)** 

### **MSM GROUP YIELD PERFORMANCE (%)**

## O GOING FORWARD

In optimising our plants' potential, we will be optimising the utilisation factor of MSM Johor plant as the facility completed most of its rampup programme in 2023 which includes two boilers availability for full operation by May 2023. MSM Johor plant's utilisation factor can be increased beyond 50% by operating with two boilers at full capacity. However the decision to operate MSM Johor plant at high utilisation factor will be subjected to sugar demand, gas price and profitability.