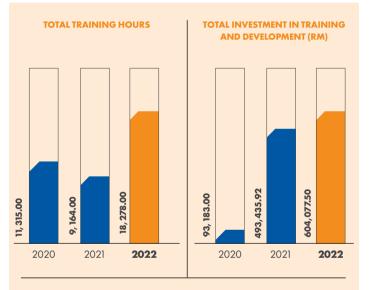

We highly regard our people as one of the Group's biggest assets and continue to inculcate a culture of learning and development. This year, our training hours increased by almost 100%, and while this is partly due to the return to postpandemic normalcy, we have also increased our investment in training and development by more than 20%. This is to future-proof our people and ensure that they remain agile and are capable of overcoming challenges with positive mindsets.