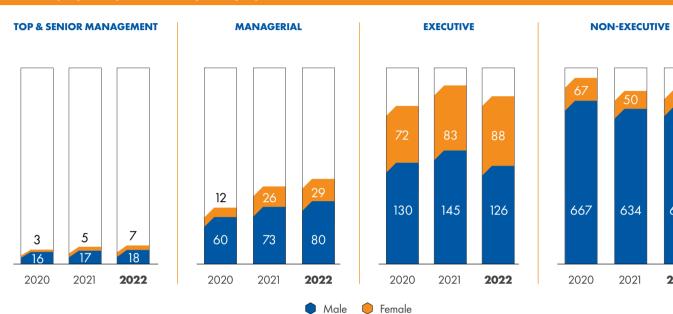

182,100 | 5,593,309 |
| Total Number of Work-<br>Related Fatalities     | 0         | 0         |
| Number of Work-Related<br>Contractor Fatalities | 0         | 1         |
| Lost-Time Incident Rate<br>(LTIR)*              | 4.3       | 3.93      |
| ILL Health                                      | 0         | 0         |
|                                                 |           |           |

hours worked.

|                     | 2020  | 2021  |
|---------------------|-------|-------|
| Cases               | 29    | 22    |
| Days Lost to Injury | 6,202 | 409   |
| Incident Rate (%)   | 18.23 | 13.65 |

OPTIMISING ENVIRONMENTAL PERFORMANCE



APPENDICES



www

### Performance **Metrics**

### Performance Metrics

#### Total Employees by Gender & by Category

BASIS OF THIS REPORT



OUR VALUE

Q&A WITH OUR GROUP CHIEF EXECUTIVE OFFICER ON SUSTAINABILITY

OUR BUSINESS IN BRIEF

| New Employee Hires | 2020 | 2021 | 2022 |
|--------------------|------|------|------|
| Permanent          | 117  | 115  | 119  |
| Contractual        | 1    | 18   | 10   |
| Temporary          | 2    | 8    | 0    |

**NEW EMPLOYEE HIRES** 





DELIVERING SUSTAINABLE VALUE

Caller,



UPHOLDING GOOD

GOVERNANCE AND ECONOMIC SUSTAINABILITY

and the second second







MSM Malaysia Holdings Berhad

Moving Forward with Resilience



### Performance Metrics



#### MSM Malaysia Holdings Berhad Moving Forward with Resilience













### Performance Metrics

#### ENVIRONMENTAL











**Amount of Hazardous (Scheduled)** Waste Generated



**NON-HAZARDOUS WASTE (TONNES)** 



Amount of