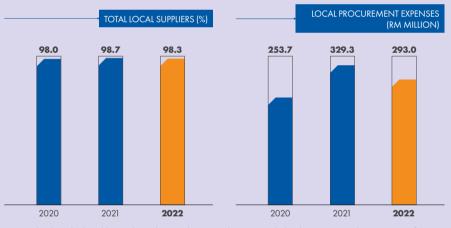

In ensuring a sustainable supply chain, we monitor and assess our In contributing to nation building, MSM supports local industries by vendors and business partners through the vendor evaluation process engaging local vendors and suppliers. In 2022, our procurement at a standard level. This allows us to maintain a strong vendor base with expenses from local vendors were RM293 million, a decrease from competitive pricing rates and quality services. This excludes the purchase FY2021. of raw materials or commodities for production of goods sold such as raw sugar as they are not managed in the vendor registration system

Note: The data disclosed here is limited to suppliers in Malaysia. It excludes the raw materials procurement for production and items or services related to the supply chain.

## Supporting the Local Supply Chain Network