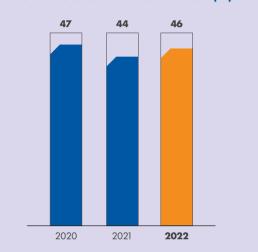

### **Optimising Performance through Plant Efficiencies**

Our plants' utilisation factor (UF) assesses the efficiencies attained during the year, which can be affected by scheduled maintenance to enhance operational efficiency or unforeseen interruptions caused by equipment malfunctions or plant closures. To enhance plant reliability and efficiency, we strive for timely execution of scheduled maintenance and upgrades when necessary, throughout the year.

In FY2022, MSM Johor continue its ramp-up programme while MSM Prai initiated its rejuvenation life extension programme which will extend the plant's lifespan for an additional 20 to 30 years. Yield performance is a crucial metric that determines both the quantity of raw sugar utilised to produce the final product and the amount of raw sugar lost during the production process.

**MSM GROUP UTILISATION FACTOR (%)** 

## O GOING FORWARD

In optimising our plants' potential, we will be optimising the utilisation factor of MSM Johor plant as the facility completed most of its rampup programme in 2023 which includes two boilers availability for full operation by May 2023. MSM Johor plant's utilisation factor can be increased beyond 50% by operating with two boilers at full capacity. However the decision to operate MSM Johor plant at high utilisation factor will be subjected to sugar demand, gas price and profitability.