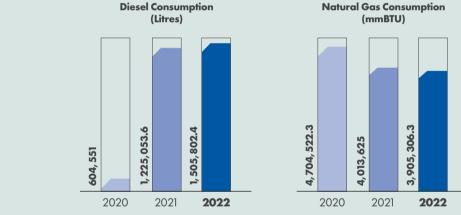

## **OUR INITIATIVES**

The Group continues to face prevailing challenges such as the persistent high input costs in raw sugar, freight, natural gas and the weakening of the Malaysian Ringgit, which indicates that we have to invest more to procure goods and services. Other input costs such as packaging materials, wages and inland logistics have also increased significantly.

Although there has been greater demand for our products from our local and export markets, these high input costs hinder the progress of the Group's financial performance. As such, we will remain focused on improving our average selling prices, minimising our costs and improving domestic sales volume through the expansion of new channels and increasing Consumer Reach Points.

The Group recorded Loss Before Tax of RM179 million for the 12 months ended 31 December 2022, compared to Profit Before Tax of RM81 million in the corresponding period the year before, due to prolonged margin compression stemming from the controlled price of sugar in the domestic retail segment, without any subsidy.