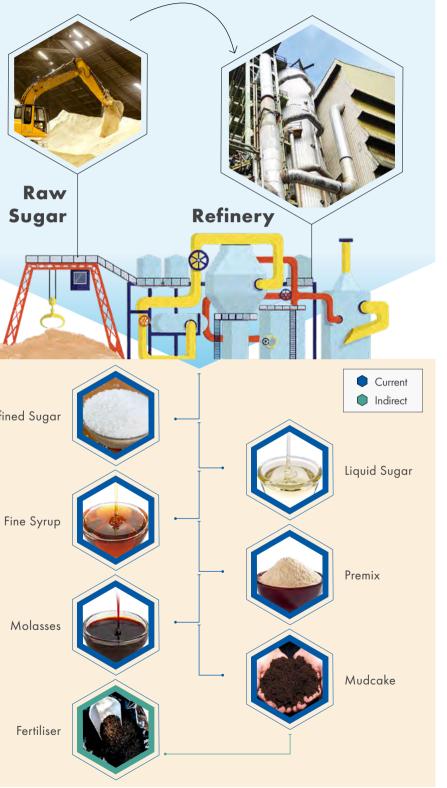

## Our **Value Chain**

The MSM Group focuses on the midstream activities of the sugar value chain - namely sourcing, processing, marketing and distribution of refined sugar products, value added sugar products and sugar manufacturing by-products.

two established refineries Through situated in Prai, Penang and Tanjung Langsat, Johor, MSM is known for its premium quality sugar with a high sucrose content which has a dominant presence among the food and beverage industry consumers, both domestically and regionally.

MSM has ventured into producing value added sugar products such as liquid sugar, fine syrup and premixes by leveraging its expanded production capacities.

MSM is currently exploring the recycling of sugar refining by-products by converting waste, namely mudcake, into fertilisers, and molasses into high value products.