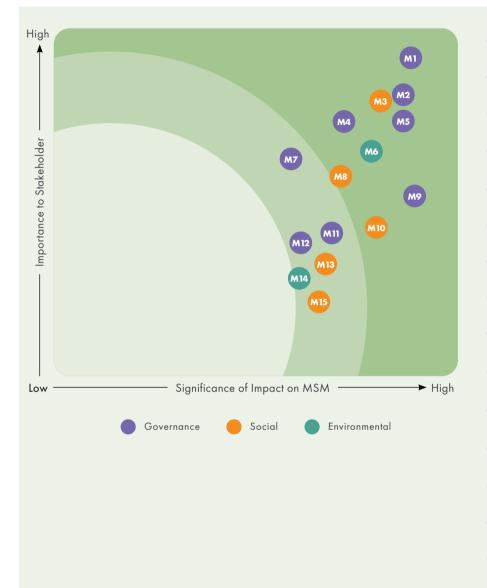

The results of the survey and the feedback received were reviewed internally to enable us to further understand the key concerns of our stakeholders.

Most material impacts on MSM were identified on a materiality matrix which was reviewed by our Board of Directors (BOD), Audit, Governance and Risk Committee (AGRC) and Group Chief Executive Officer (GCEO). They have validated these issues as carrying notable impacts and of high concern to our stakeholders.

Based on the findings, 15 material matters were prioritised and plotted on a materiality matrix. The material matters were also aligned with the relevant United Nation Sustainable Development Goals (UN SDGs). While these material matters are considered significant to our business and our stakeholders, the remaining material matters are considered emerging material issues, which could impact us and our stakeholders in the future.

## What Matters to You (and Us)

| MI  | Governance, Ethics and Integrity                                  |
|-----|-------------------------------------------------------------------|
| M2  | Financial Management                                              |
| МЗ  | Occupational Health and Safety                                    |
| M4  | Traceability, Responsible Sourcing<br>and Supply Chain Management |
| M5  | Data Security and Protection                                      |
| M6  | Waste Management                                                  |
| M7  | Operational Performance                                           |
| MB  | Employee Engagement                                               |
| M9  | Economic Impact                                                   |
| M10 | Upholding Human Rights<br>and Labour Standards                    |
| M11 | Sustainable Raw Sugar                                             |
| M12 | Business Development<br>and Product Quality                       |
| M13 | Talent Management                                                 |
| M14 | Water Management                                                  |
| M15 | Diversity, Equity and Inclusion                                   |