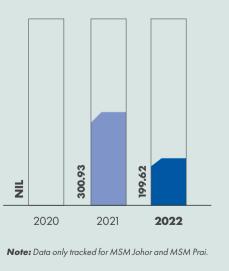

In terms of environmental impact. we have contributed towards MSM Johor's improvement in environmental performance. This is materialised through collecting and quantifying GHG emissions in Scope 1, Scope 2 and identifying emission reduction opportunities.