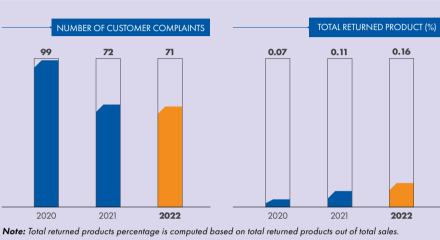

That said, MSM Prai showed an increase in year-on-year production, which led to increased electricity consumption.

The following charts show our energy consumption, purchased electricity and other sources of energy:





#### O GOING FORWARD

We will continue to implement energy-saving initiatives and explore cleaner energy alternatives to reduce our environmental footprint. This will include installing solar photovoltaic (PV) panels at the MSM plants and SBW. By taking strategic measures, we believe we can contribute significantly towards the nation's low-carbon transition.

OPTIMISING

ENVIRONMENTAL



## Renewable Energy and **Energy Management**

#### **MSM Malaysia Holdings Berhad** Moving Forward with Resilience













SOCIAL



### Performance **Metrics**

### GOVERNANCE







Note: The data disclosed here is limited to suppliers in Malaysia. It excludes the raw materials procurement for production and items or services related to the supply chain.





|                                                 | 2020      | 2021      |
|-------------------------------------------------|-----------|-----------|
| Total Number of Man-hours                       | 4,182,100 | 5,593,309 |
| Total Number of Work-<br>Related Fatalities     | 0         | 0         |
| Number of Work-Related<br>Contractor Fatalities | 0         | 1         |
| Lost-Time Incident Rate<br>(LTIR)*              | 4.3       | 3.93      |
| ILL Health                                      | 0         | 0         |
|                                                 |           |           |

hours w