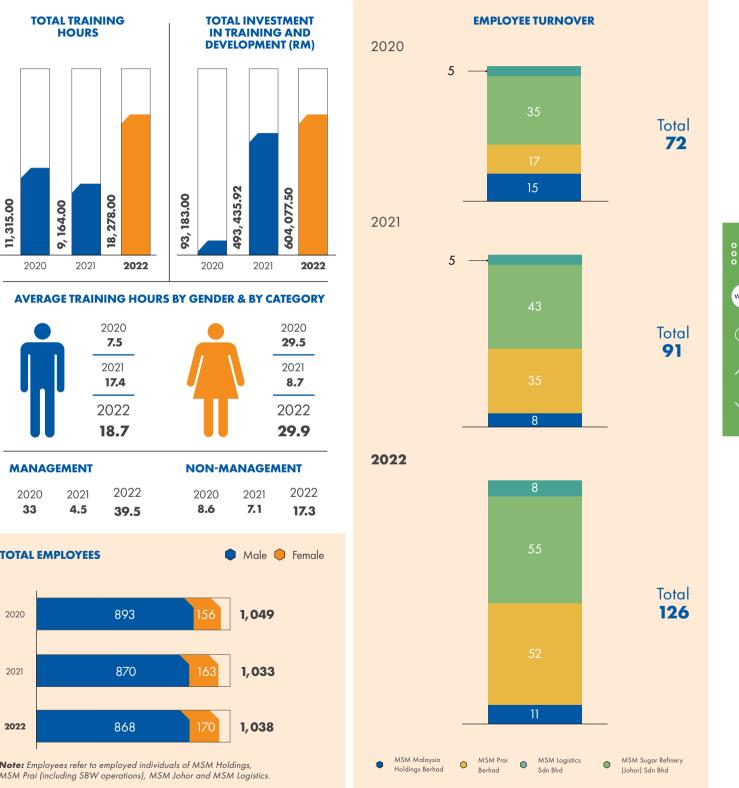

We highly regard our people as one of the Group's biggest assets and continue to inculcate a culture of learning and development. This year, our training hours increased by almost 100%, and while this is partly due to the return to postpandemic normalcy, we have also increased our investment in training and development by more than 20%. This is to future-proof our people and ensure that they remain agile and are capable of overcoming challenges with positive mindsets.