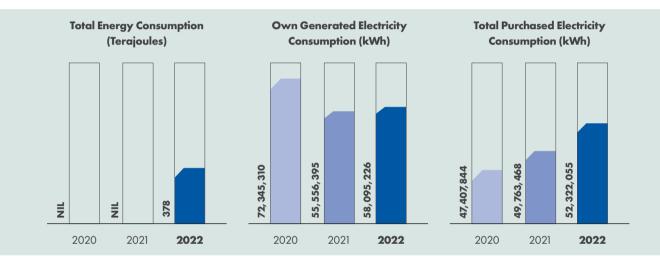

o manage the raw sugar piles in our warehouse as the volume of raw sugar utilised had increased. Increased production also meant that logistics operations were required to manage transfers and deliveries to customers via trucks and prime movers.

Our overall consumption of electricity remains consistent with previous years. In 2021, MSM Johor shut down its operations for two months and during that period, 100% of its electricity was still generated by TNB. However, in 2022, MSM Johor shut down for a month and also underwent other unscheduled shutdowns with shorter durations. That said, MSM Prai showed an increase in year-on-year production, which led to increased electricity consumption.

The following charts show our energy consumption, purchased electricity and other sources of energy:





#### O GOING FORWARD

We will continue to implement energy-saving initiatives and explore cleaner energy alternatives to reduce our environmental footprint. This will include installing solar photovoltaic (PV) panels at the MSM plants and SBW. By taking strategic measures, we believe we can contribute significantly towards the nation's low-carbon transition.

OPTIMISING

ENVIRONMENTAL



## Renewable Energy and **Energy Management**

#### **MSM Malaysia Holdings Berhad** Moving Forward with Resilience













SOCIAL



### Performance **Metrics**

### GOVERNANCE







Note: The data disclosed here is limited to suppliers in Malaysia. It excludes the raw materials procurement for production and items or services related to the supply chain.





|