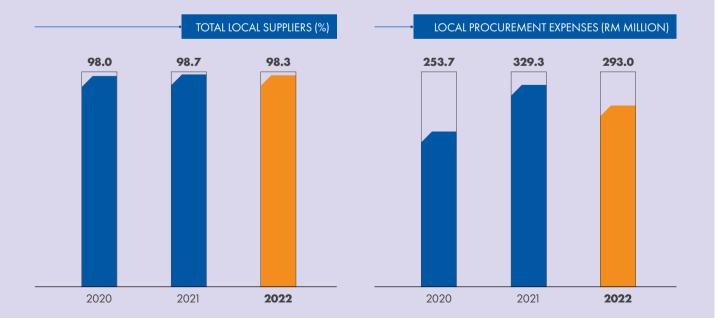

In ensuring a sustainable supply chain, we monitor and assess our In contributing to nation building, MSM supports local industries by vendors and business partners through the vendor evaluation process engaging local vendors and suppliers. In 2022, our procurement at a standard level. This allows us to maintain a strong vendor base with expenses from local vendors were RM293 million, a decrease from competitive pricing rates and quality services. This excludes the purchase FY2021. of raw materials or commodities for production of goods sold such as raw sugar as they are not managed in the vendor registration system