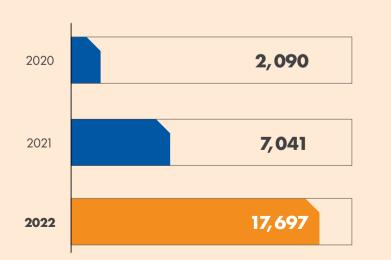

### **Conflict of Interest**

Our Conflict of Interest Policy assists us in avoiding any potential conflict of interest situations. This can be prevented through the provision of timely disclosures and declarations on any conflict of interest events. Our employees are not permitted to place themselves in a conflict of interest situation nor allowed to let personal interest to be prioritised over their work commitments, deterring their performance at MSM, as stated in the CoBCE. In 2022, we launched our Conflict of Interest Disclosure, which was extended to new joiners, achieving an overall 100% response rate in the first phase which covers employees with email addresses.

Failure to comply with this requirement is subject to disciplinary action as prescribed in the CoBCE.

| Location                | Session      | Participants |
|-------------------------|--------------|--------------|
| Group-wide email users  | Email blasts | 429          |
| MSMP                    | 7            | 232          |
| MSMJ                    | 6            | 117          |
| MSM SBW & MSM Logistics | 4            | 50           |