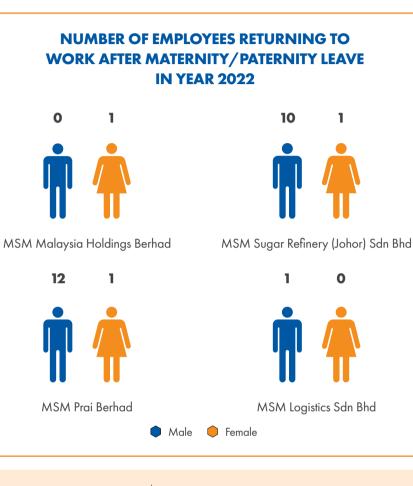

-----------------------------|----------------------------------------------------------|
| ategic Management Retreat   | ✓ Flood Victims Financial Aid                            |
| hor Leadership Engagement   | ✔ Kurma for Warga MSM (Raya 2022)                        |
| school financial assistance | <ul> <li>Free Sugar Distribution to Warga MSM</li> </ul> |
|                             |                                                          |

### **MSM Malaysia Holdings Berhad** Moving Forward with Resilience





Q&A WITH OUR GROUP CHIEF EXECUTIVE OFFICER ON SUSTAINABILITY









## Employee Engagement

We engage with our employees on a regular basis through various initiatives such as town hall meetings, yearly performance reviews, gatherings and sports and health activities.



People Happiness Survey

In 2022, we conducted a People Happiness Index Survey throughout the Group and scored 70.2%. The result showed that a significant portion of our employees were happy, although there were gaps to address. We will continue to engage with our employees to meet their needs and increase job satisfaction to retain the best talent and boost overall productivity.



## O GOING FORWARD

We are committed to continuously improving our employee engagement efforts, recognising that an engaged workforce is critical to achieving our business goals. We will continue to implement various initiatives that foster a culture of collaboration, growth and well-being, apart from providing fair and comprehensive benefits to improve our employees' well-being. Our leadership team will also