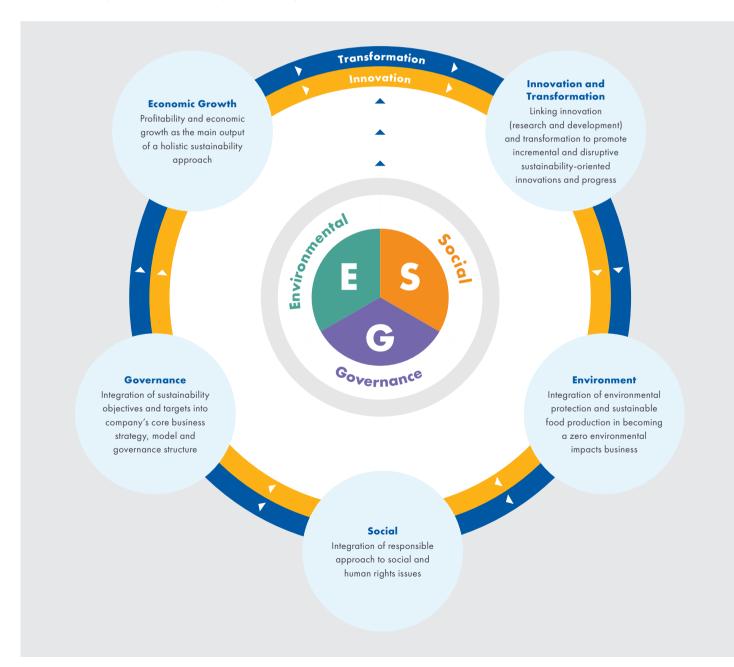

## **Our Sustainability** Approach

Sustainability remains the cornerstone of our decision-making and business management to ensure resilient business growth and longevity. Our sustainability approach is guided by the sustainability strategy and framework of our parent company, FGV Holdings Berhad. The strategy focuses on integrating sustainable practices into business management and operations while creating value for stakeholders and minimising adverse impacts on society and the environment.

MPACT

Anchored on three key pillars, Environmental, Social and Governance (ESG), the sustainability framework covers five focus areas which address the key elements of sustainability. They include topics related to economic growth, good governance, social and human rights, environmental impacts and sustainable production, together with innovation and transformation.

## **GROUP SUSTAINABILITY POLICY**

MSM is guided by the principles outlined in its Group Sustainability Policy (GSP). This policy serves as the foundation for our commitment to balancing our economic aspects with positive environmental and social outcomes, while maintaining our strong standards of governance and ethics. The GSP was established in 2018 and is subject to biennial reviews and updates to ensure that we remain aligned with the ever-evolving ESG landscape and stakeholder demands, as well as ESG indices. The scope of the GSP covers 18 areas that address MSM's commitment to: