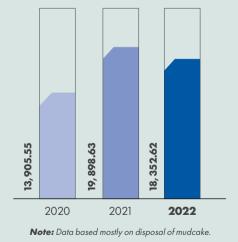

The practice of 3R remained our focus throughout the year in achieving operational excellence and improving efficiency as this guided us in our efforts of reducing waste. We played our part in waste reduction by reusing and recovering by-products, such as turning mudcake into fertiliser and molasses into bioethanol.