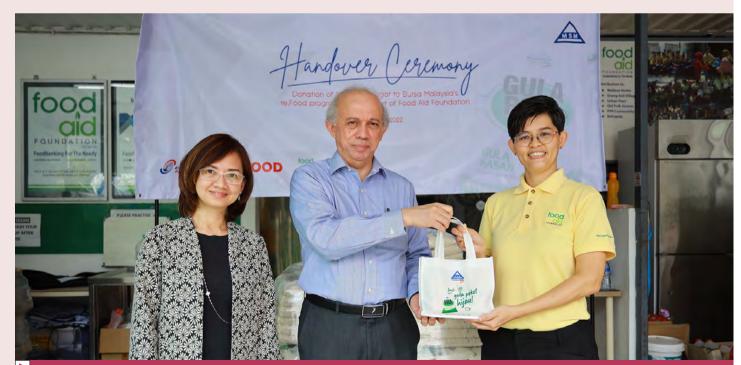

On 12 December 2022, Chief Executive Officer (CEO) of Food Aid Foundation (FAF), Dr Dalphine Ong, and Bursa Malaysia's Director of Group Sustainability, Emilia Tee Yoke Hoonc welcomed MSM Group CEO Syed Feizal Syed Mohammad for MSM's support and donation to FAF