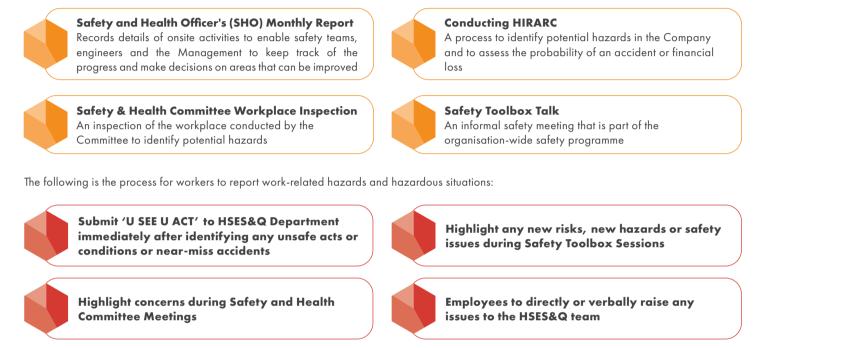

## Whistleblowing

We have put in place a Whistleblowing Policy to promote and facilitate the reporting of any wrongdoing, such as corruption, fraud or improper conduct, without fear of reprisal or mistreatment. The policy safeguards the identity of whistleblowers to ensure that they are not subjected to harassment or retaliation. This system offers a confidential outlet for both employees and members of the public to raise concerns about any irregularities in business conduct. While the policy encourages whistleblowers to disclose their identity to receive the full protection of the policy, it also accepts anonymous reports of misconduct. MSM's Whistleblowing Policy Statement is available on our Company's website.

The whistleblowing channel is governed and managed by the Whistleblowing Secretariat. All complaints that are reported through any whistleblowing channel available, including a dedicated email address, helpline, letter or the Whistleblowing Secretariat, are received by Secretariat and tabled to Whistleblowing Committee (WBC).

In our effort to continuously improve our interaction with our stakeholders, we have opened an additional channel for whistleblowers to effectively reach out to us via our e-form at https://msmwhistleblowinge-form.msmsugar.com.

## IF YOU SEE ANY WRONGDOING OR MALPRACTICE, SPEAK UP SO WE CAN ALL CHANGE IT. WILL BE **PROTECTED**

### WHO can whistleblow?

## **HOW to report?**

## WHAT to whistleblow?

• Breach of Company's policies or

- Employees
- Board of Directors
- Shareholders
- Members of the public
- Any party involved in a business relationship with MSM Group
- Email your concerns to MSMWB@msmsugar.com • Fill in the e-form: https://msmwhistleblowinge-form msmsugar.com
- Call the hotline at 03-21816827
- Send a letter to:
- MSM WB Secretariat
- Level 44, Menara Felda, Platinum Park, No. 11 Persiaran KLCC 50088, Kuala Lumpur, Malaysia
- Improper conduct Unethical behaviour

code of conduct

- Actual/suspected fraud
- Abuse of power

AGRC.

All whistleblowing cases are investigated according to the following steps, as mapped out in the MSM Whistleblowing Policy 2.0:

GOVERNANCE

according to steps dictated by the Policy.