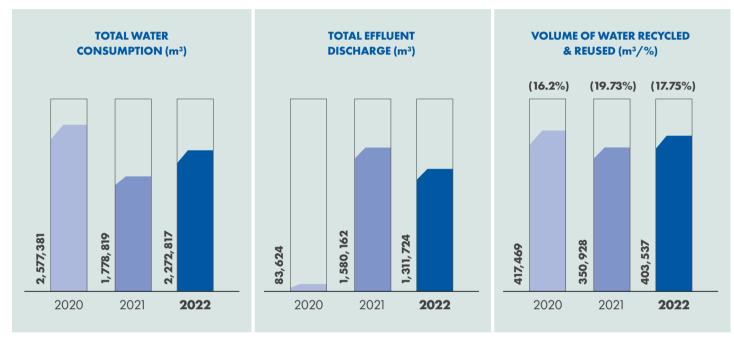

every month. They are also responsible for submitting reports to the DOE and the local authorities to ensure that our refineries comply with the Environment Quality Act.

MSM Prai constantly engages with the Penang DOE to regularly update it on the progress of MSM Prai's WWTP plans and reassure the DOE of its commitment to improving processes. MSM Prai also maintains a close relationship with the fishermen's community, such as by collaborating with them in mangrove tree planting.

In FY2022, the MSM Johor plant was fined RM12,000 for improper management of scheduled waste and received three citations for accidental release of untreated effluent into the public drainage system. The fine has been paid and mitigation measures have been taken to prevent future occurrences of such incidents.



MSM's individual operations track their water consumption separately. The total water consumption for MSM Group increased from 1,778,819 m<sup>3</sup> in FY2021 to 2,272,817 m<sup>3</sup> in FY2022. MSM Prai recorded increase in water usage of 55%, while MSM Johor and Sungai Buloh Warehouse reduced its water consumption by 15% and 6%, respectively.

Meanwhile, our effluent discharge recorded a reduction of 17% in FY2022, as a result of scheduled shutdowns and slight reductions in output.

#### **O** GOING FORWARD

MSM will strengthen its efforts to mitigate and minimise regulatory compliance risk. We will continue to ensure that our employees are well trained and are prepared to manage such issues, while consistently engaging with third party consultants. To better manage our water consu