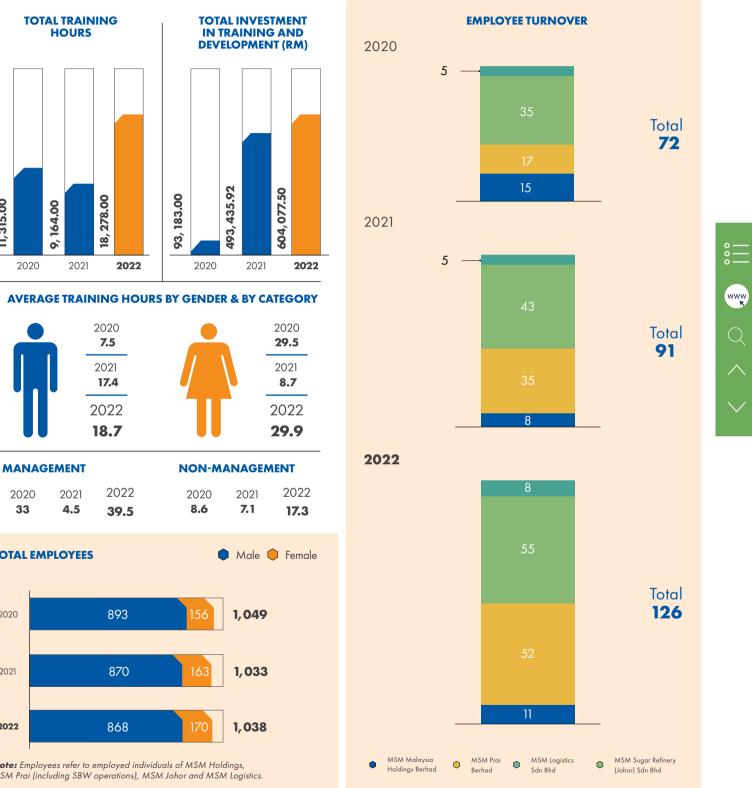

We highly regard our people as one of the Group's biggest assets and continue to inculcate a culture of learning and development. This year, our training hours increased by almost 100%, and while this is partly due to the return to postpandemic normalcy, we have also increased our investment in training and development by more than 20%. This is to future-proof our people and ensure that they remain agile and are capable of overcoming challenges with positive mindsets.