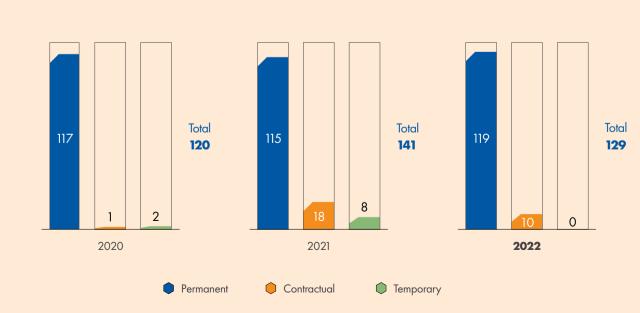

|           |           |

hours worked.

|                     | 2020  | 2021  |
|---------------------|-------|-------|
| Cases               | 29    | 22    |
| Days Lost to Injury | 6,202 | 409   |
| Incident Rate (%)   | 18.23 | 13.65 |

OPTIMISING ENVIRONMENTAL PERFORMANCE



APPENDICES



www

### Performance **Metrics**

### Performance Metrics

#### Total Employees by Gender & by Category

BASIS OF THIS REPORT



OUR VALUE

Q&A WITH OUR GROUP CHIEF EXECUTIVE OFFICER ON SUSTAINABILITY

OUR BUSINESS IN BRIEF

| New Employee Hires | 2020 | 2021 | 2022 |
|--------------------|------|------|------|
| Permanent          | 117  | 115  | 119  |
| Contractual        | 1    | 18   | 10   |
| Temporary          | 2    | 8    | 0    |

**NEW EMPLOYEE HIRES** 





DELIVERING SUSTAINABLE VALUE

Caller,



UPHOLDING GOOD

GOVERNANCE AND ECONOMIC SUSTAINABILITY

and the second second







MSM Malaysia Holdings Berhad

Moving Forward with Resilience



### Performance Metrics



#### MSM Malaysia Holdings Berhad Moving Forward with Resilience













### Performance Metrics

#### ENVIRONMENTAL











**Amount of Hazardous (Scheduled)** Waste Generated



**NON-HAZARDOUS WASTE (TONNES)** 



Amount of Non-Hazardous (Non-Scheduled) Waste Sent to Third-Party for Recovery (Mudcake)

## 251, 522.5 Scope 211, 277.0 40,811.2 216, 513.4

88 Sustainability Report 2022 OPTIMISING ENVIRONMENTAL PERFORMANCE



### Performance Metrics

#### **ENERGY CONSUMPTION**





#### **GHG EMISSIONS**



BASIS OF THIS REPORT











### GRI Content Index

###