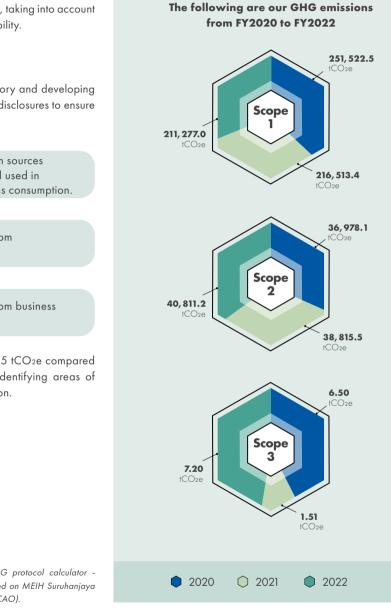

In terms of environmental impact. we have contributed towards MSM Johor's improvement in environmental performance. This is materialised through collecting and quantifying GHG emissions in Scope 1, Scope 2 and identifying emission reduction opportunities.