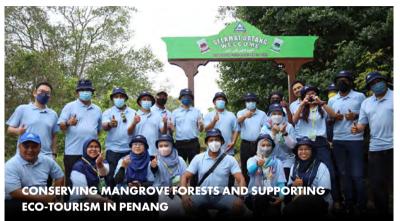

## Response to These Expectations

Provided opportunites for volunteerism through community activities

Collaborated in a mangrove tree planting initiative in October with Penang's Department of Environment (DOE) and the fishermen community