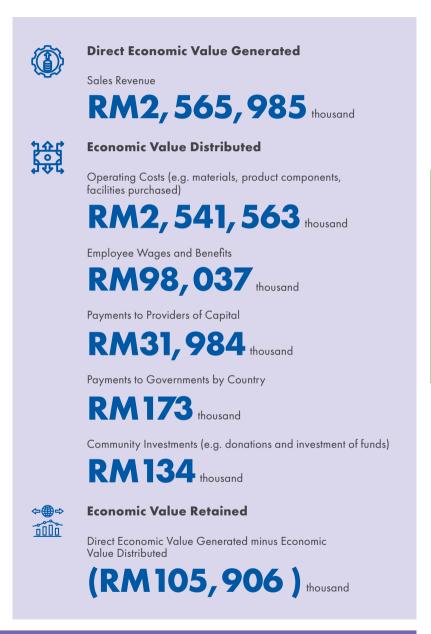

## **Financial** Performance

## FINANCIAL PERFORMANCE

## **OUR APPROACH**

We strive to generate long-term value for our shareholders and stakeholders by increasing our efforts to optimise growth to create positive sustainable economic, social and environmental outcomes, taking advantage of opportunities throughout the food value chain.

As such, our financial performance is critical to our performance and success as it provides our investors with greater insights to our financial health and demonstrates our ability to generate profits and cash flow, as well as our potential for growth and expansion. Additionally, our financial performance enables us to measure the efficacy of our management, while allowing us to establish plans and budgets to make informed decisions on investments, recruitment and other business activities.

MSM remains committed towards adhering to the mandated financial regulations, laws and accounting standards and will ensure that its financial performance meets these regulations to prevent penalties and legal ramifications.

## **OUR INITIATIVES**

The Group continues to face prevailing challenges such as the persistent high input costs in raw sugar, freight, natural gas and the weakening of the Malaysian Ringgit, which indicates that we have to invest more to procure goods and services. Other input costs such as packaging materials, wages and inland logistics have also increased significantly.

Although there has been greater demand for our products from our local and export markets, these high input costs hinder the progress of the Group's financial performance. As such, we will remain focused on improving our average selling prices, minimising our costs and improving domestic sales volume through the expansion of new channels and increasing Consumer Reach Points.

The Group recorded Loss Before Tax of RM179 million for the 12 months ended 31 December 2022, compared to Profit Before Tax of RM81 million in the corresponding period the year before, due to prolonged margin compression stemming from the controlled price of sugar in the domestic retail segment, without any subsidy.

## **O** GOING FORWARD

We aim to execute further measures to improve the Group's overall financial performance by increasing our revenue, implementing cost-saving measures, improving cash flow, optimising capital structure through balancing debt and equity financing, focusing on profitability and investing in R&D to continuously improve our products and operational performance.

## **OUR INITIATIVES**

For FY2022, we recorded an increase in total revenue of RM2.6 billion in comparison to FY2021's RM2.3 billion. This was attributable to our dynamic Business Plan 2021-2023 (BP23) blueprint's Resilient strategy for 2022, which yielded achievements including the revision of our ASPs, improved sales drive and new partnerships. We also penetrated new markets, including our foray into the HoReCa segment and partnerships with retail chains such as 99 Speedmart, 7-Eleven Malaysia and the Sheng Siong supermarket chain in Singapore.

## **O** GOING FORWARD

2023 will mark the final year of our BP23, which will see us entering the Integration phase of the strategy. In this phase, we will focus on strengthening our domestic position and regional presence, as well as optimising our assets' potential. We will also invest to improve our capital structures. These key focus areas will be supported by the efficiency of our manufacturing plants, the expansion in sales channels and digitalisation to ensure higher operational efficiency.

## Economic Impact

OUR BUSINESS IN BRIEF