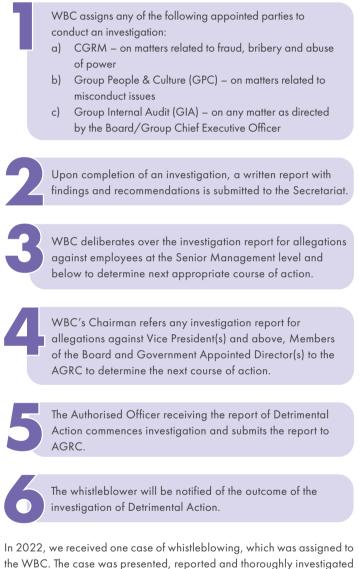

The whistleblowing channel is governed and managed by the Whistleblowing Secretariat. All complaints that are reported through any whistleblowing channel available, including a dedicated email address, helpline, letter or the Whistleblowing Secretariat, are received by Secretariat and tabled to Whistleblowing Committee (WBC).

code of conduct

- Actual/suspected fraud
- Abuse of power

AGRC.

All whistleblowing cases are investigated according to the following steps, as mapped out in the MSM Whistleblowing Policy 2.0:

GOVERNANCE

according to steps dictated by the Policy.