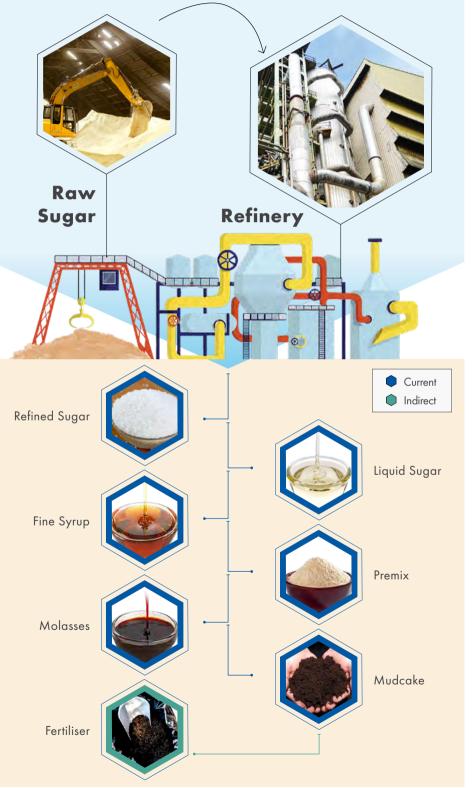

## Our **Value Chain**

The MSM Group focuses on the midstream activities of the sugar value chain - namely sourcing, processing, marketing and distribution of refined sugar products, value added sugar products and sugar manufacturing by-products.

two established refineries Through situated in Prai, Penang and Tanjung Langsat, Johor, MSM is known for its premium quality sugar with a high sucrose content which has a dominant presence among the food and beverage industry consumers, both domestically and regionally.

MSM has ventured into producing value added sugar products such as liquid sugar, fine syrup and premixes by leveraging its expanded production capacities.

MSM is currently exploring the recycling of sugar refining by-products by converting waste, namely mudcake, into fertilisers, and molasses into high value products.