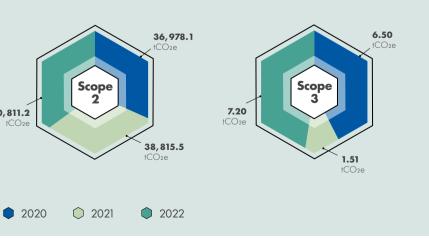

In terms of environmental impact. we have contributed towards MSM Johor's improvement in environmental performance. This is materialised through collecting and quantifying GHG emissions in Scope 1, Scope 2 and identifying emission reduction opportunities.