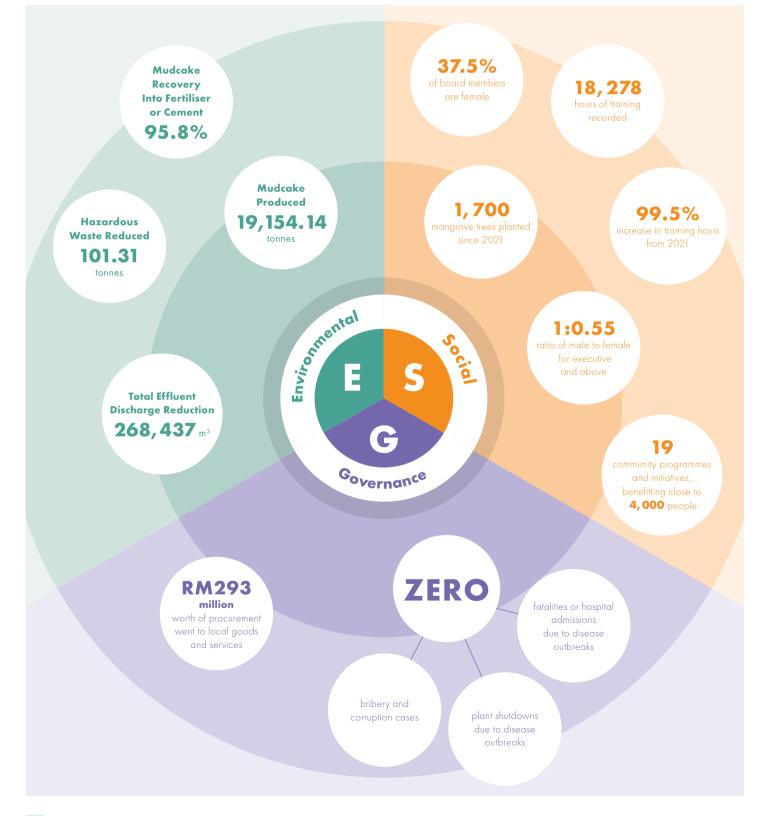

The practice of 3R remained our focus throughout the year in achieving operational excellence and improving efficiency as this guided us in our efforts of reducing waste. We played our part in waste reduction by reusing and recovering by-products, such as turning mudcake into fertiliser and molasses into bioethanol.

We highly regard our people as one of the Group's biggest assets and continue to inculcate a culture of learning and development. This year, our training hours increased by almost 100%, and while this is partly due to the return to postpandemic normalcy, we have also increased our investment in training and development by more than 20%. This is to future-proof our people and ensure that they remain agile and are capable of overcoming challenges with positive mindsets.

In ensuring a sustainable supply chain, we monitor and assess our In contributing to nation building, MSM supports local industries by vendors and business partners through the vendor evaluation process engaging local vendors and suppliers. In 2022, our procurement at a standard level. This allows us to maintain a strong vendor base with expenses from local vendors were RM293 million, a decrease from competitive pricing rates and quality services. This excludes the purchase FY2021. of raw materials or commodities for production of goods sold such as raw sugar as they are not managed in the vendor registration system